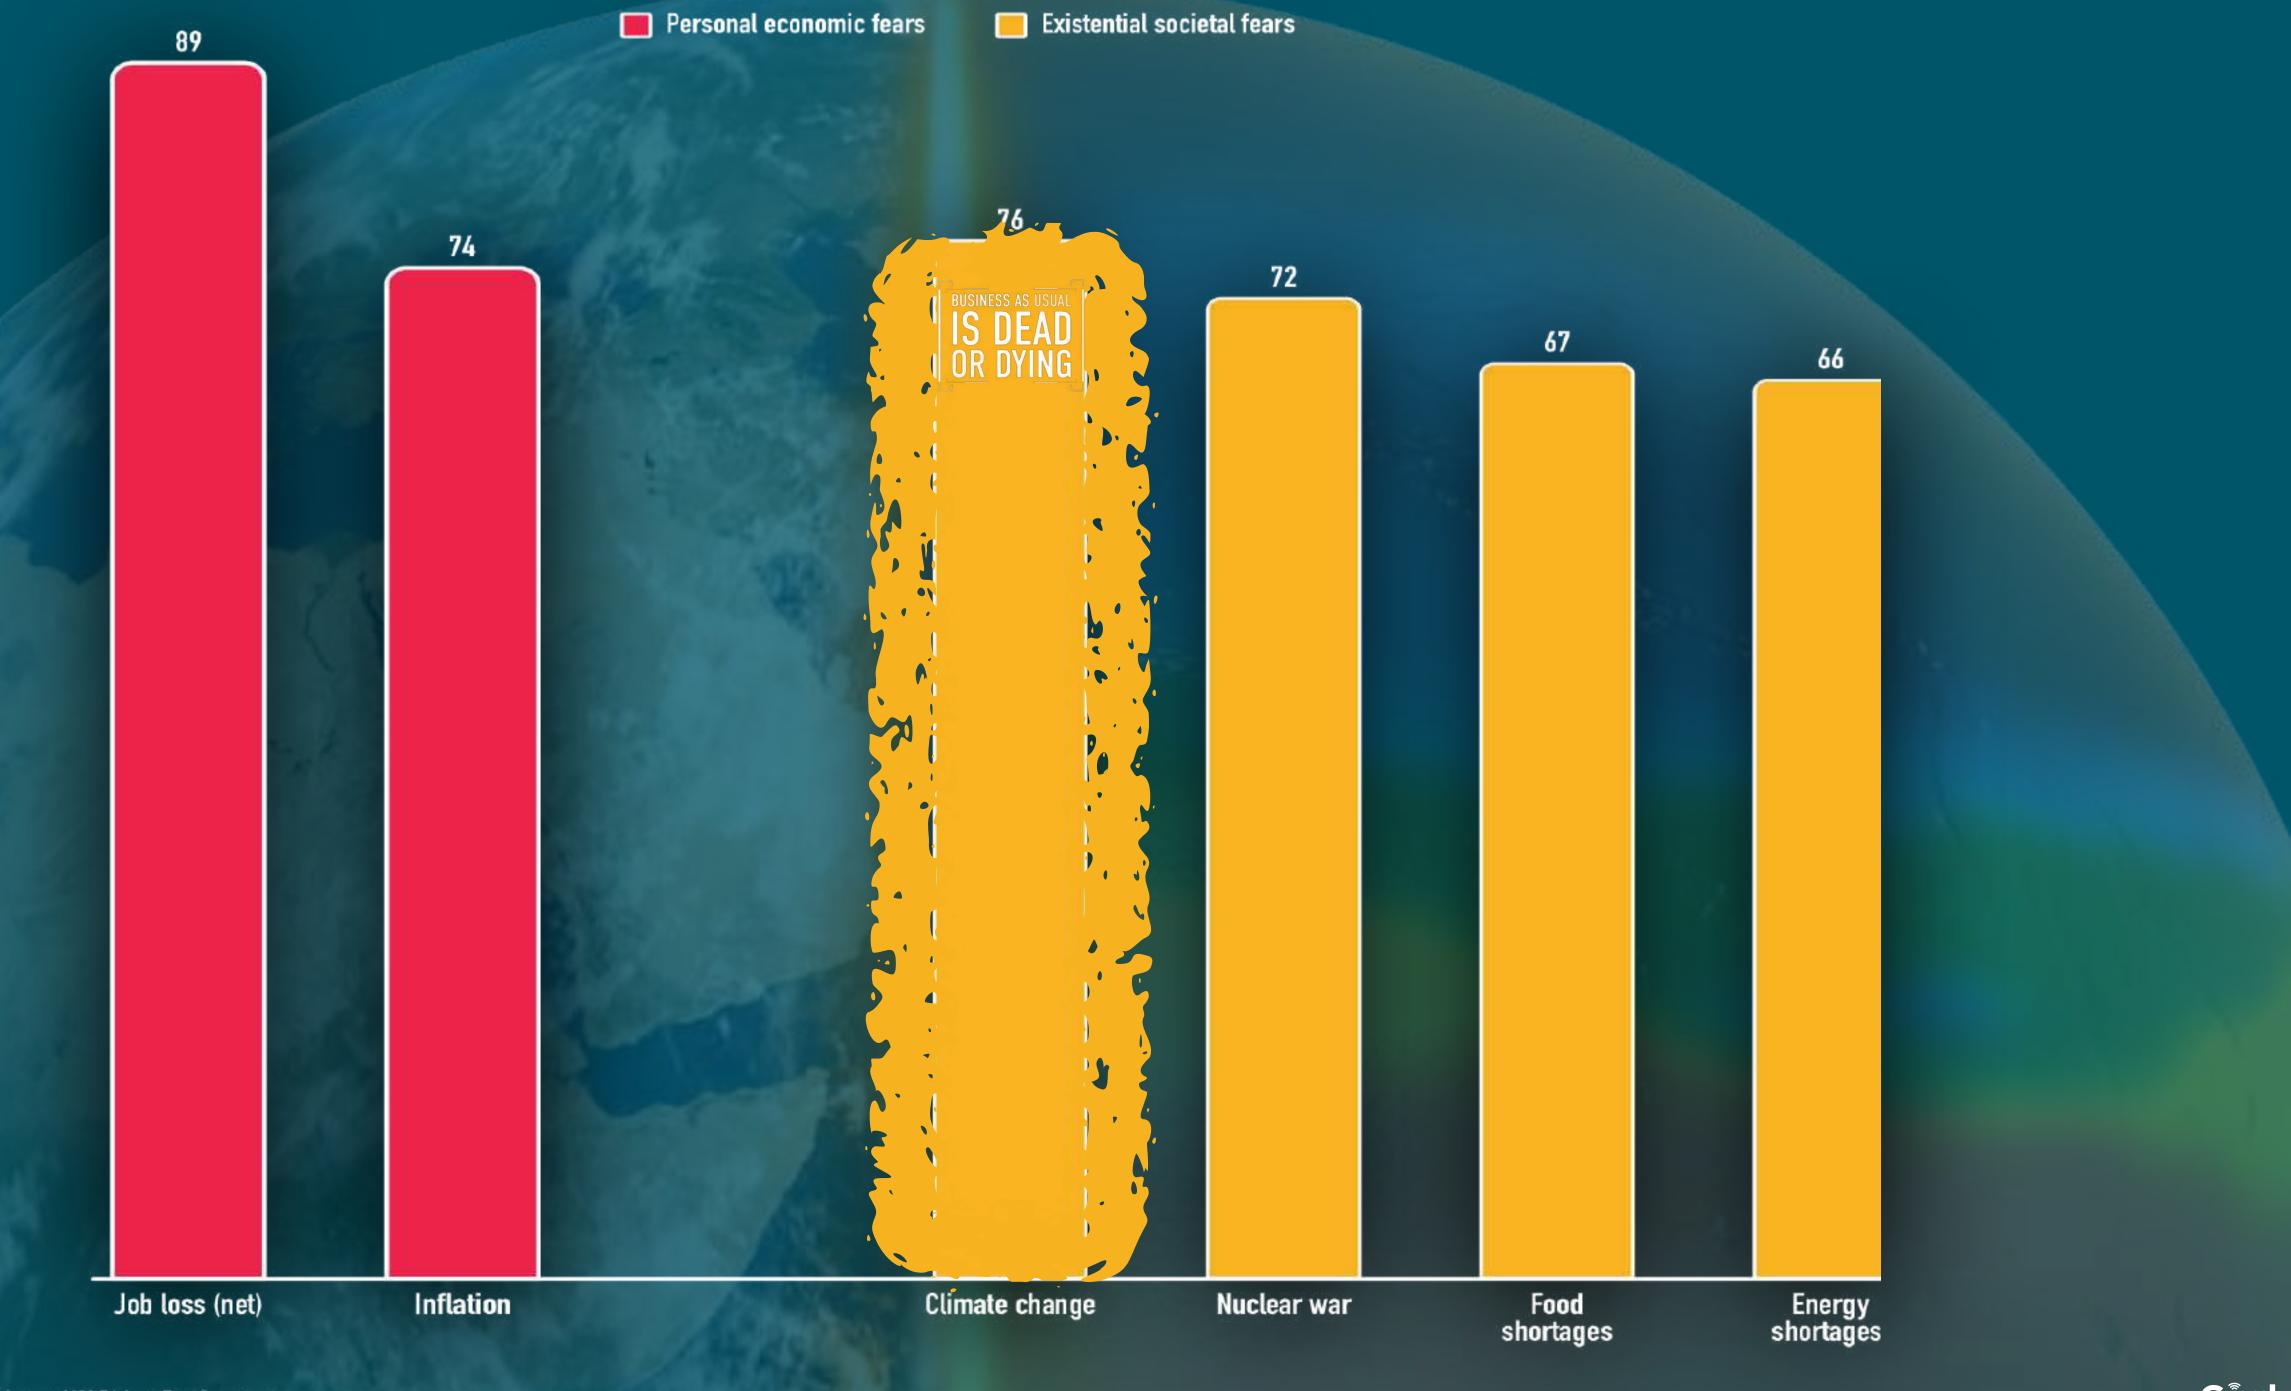

#### **GLOBAL RISKS REPORT 2023**

"PLEASE ESTIMATE THE LIKELY IMPACT (SEVERITY) OF THE FOLLOWING RISKS OVER A 2-YEAR AND 10-YEAR PERIOD"

2 years

- Natural disasters and extreme weather events
- **3** Geoeconomic confrontation
- 4 Failure to mitigate climate change
- **5** Erosion of social cohesion and societal polarization
- 6 Large-scale environmental damage incidents
- 7 Failure of climate-change adaption
- **8** Widespread cybercrime and cyber insecurity
- 9 Natural resource crises
- Large-scale involuntary migration

10 years

- 1 Failure to mitigate climate change
- Pailure of climate-change adaption
- 3 Natural disasters and extreme weather events
- 4 Biodiversity loss and ecosystem collapse
- 5 Large-scale involuntary migration
- 6 Natural resource crises
- Terosion of social cohesion and societal polarization
- 8 Widespread cybercrime and cyber insecurity
- 9 Geoeconomic confrontation
- Large-scale environmental damage incidents

Risk categories:

Environmental

Societal

Economic

Geopolitical

Technological