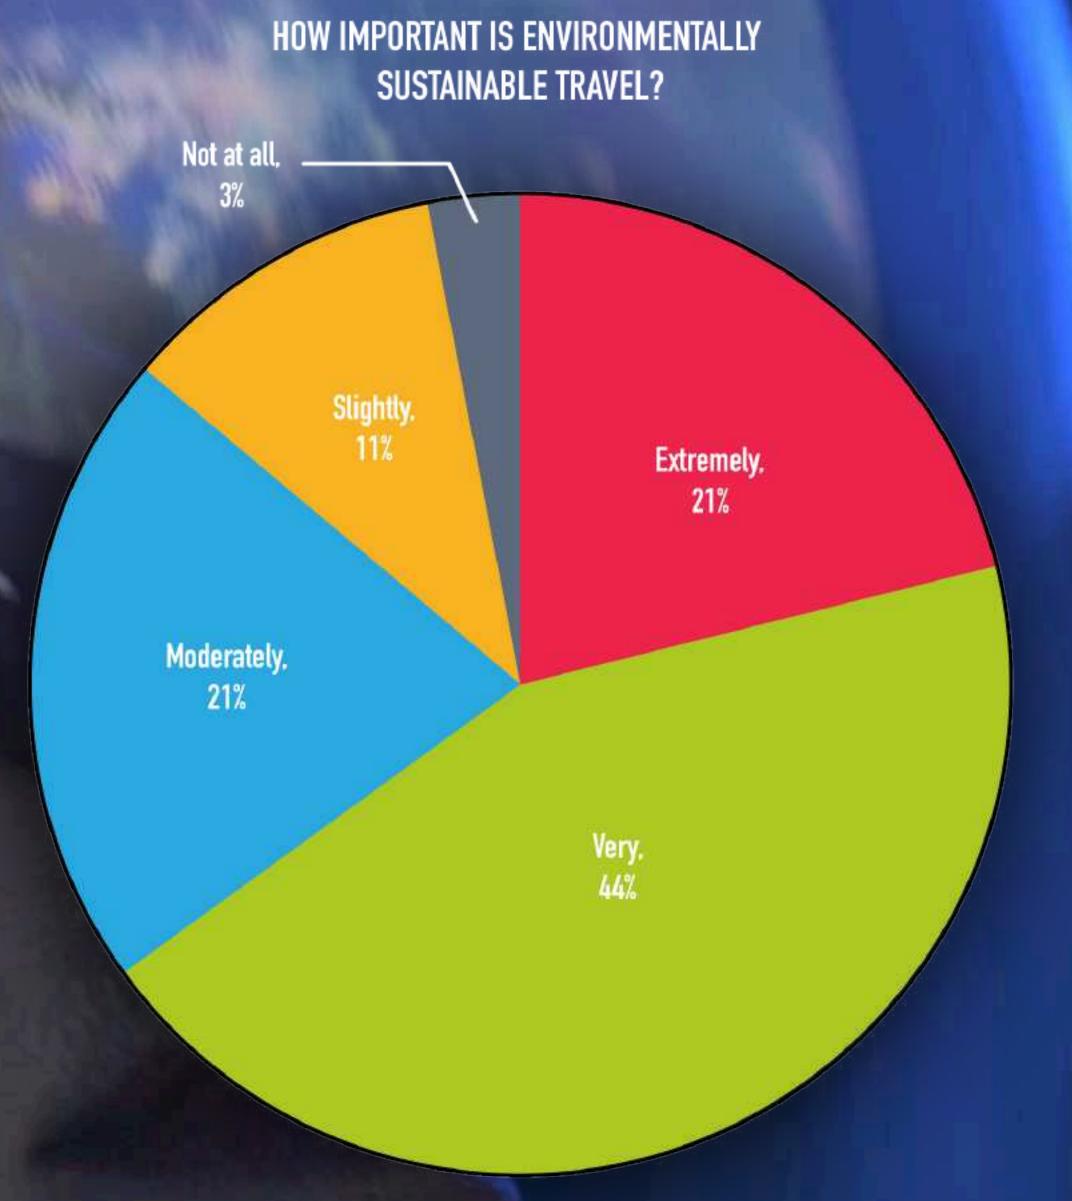

# Sounding the Future: Airlines, Airports, Travel and Tourism













# The purpose of looking at the future is not prediction...

to be BETTER PREPARED





### FLYING, BY THE NUMBERS





### FLYING, BY THE NUMBERS





#### **Business Saver**



Priority boarding (where available)



eJournals



Lounge access (where available)



**Priority Security** Lane (where available)



Empty middle seat



Seat reservation



2 checked bags up to 32kg/70lbs



2 carry-on bags up to 8kg/18lbs



Meal & beverages

- Rebooking: 70 EUR plus possible fare difference
- Refund not possible

**USD 167.48** 

#### **Business Green**



CO2 neutral by compensation and SAF, additional 20% status miles and 20% award miles



Priority boarding (where available)



eJournals



Lounge access (where available)



**Priority Security** Lane (where available)



Empty middle seat



Seat reservation



2 checked bags up to 32kg/70lbs



2 carry-on bags up to 8kg