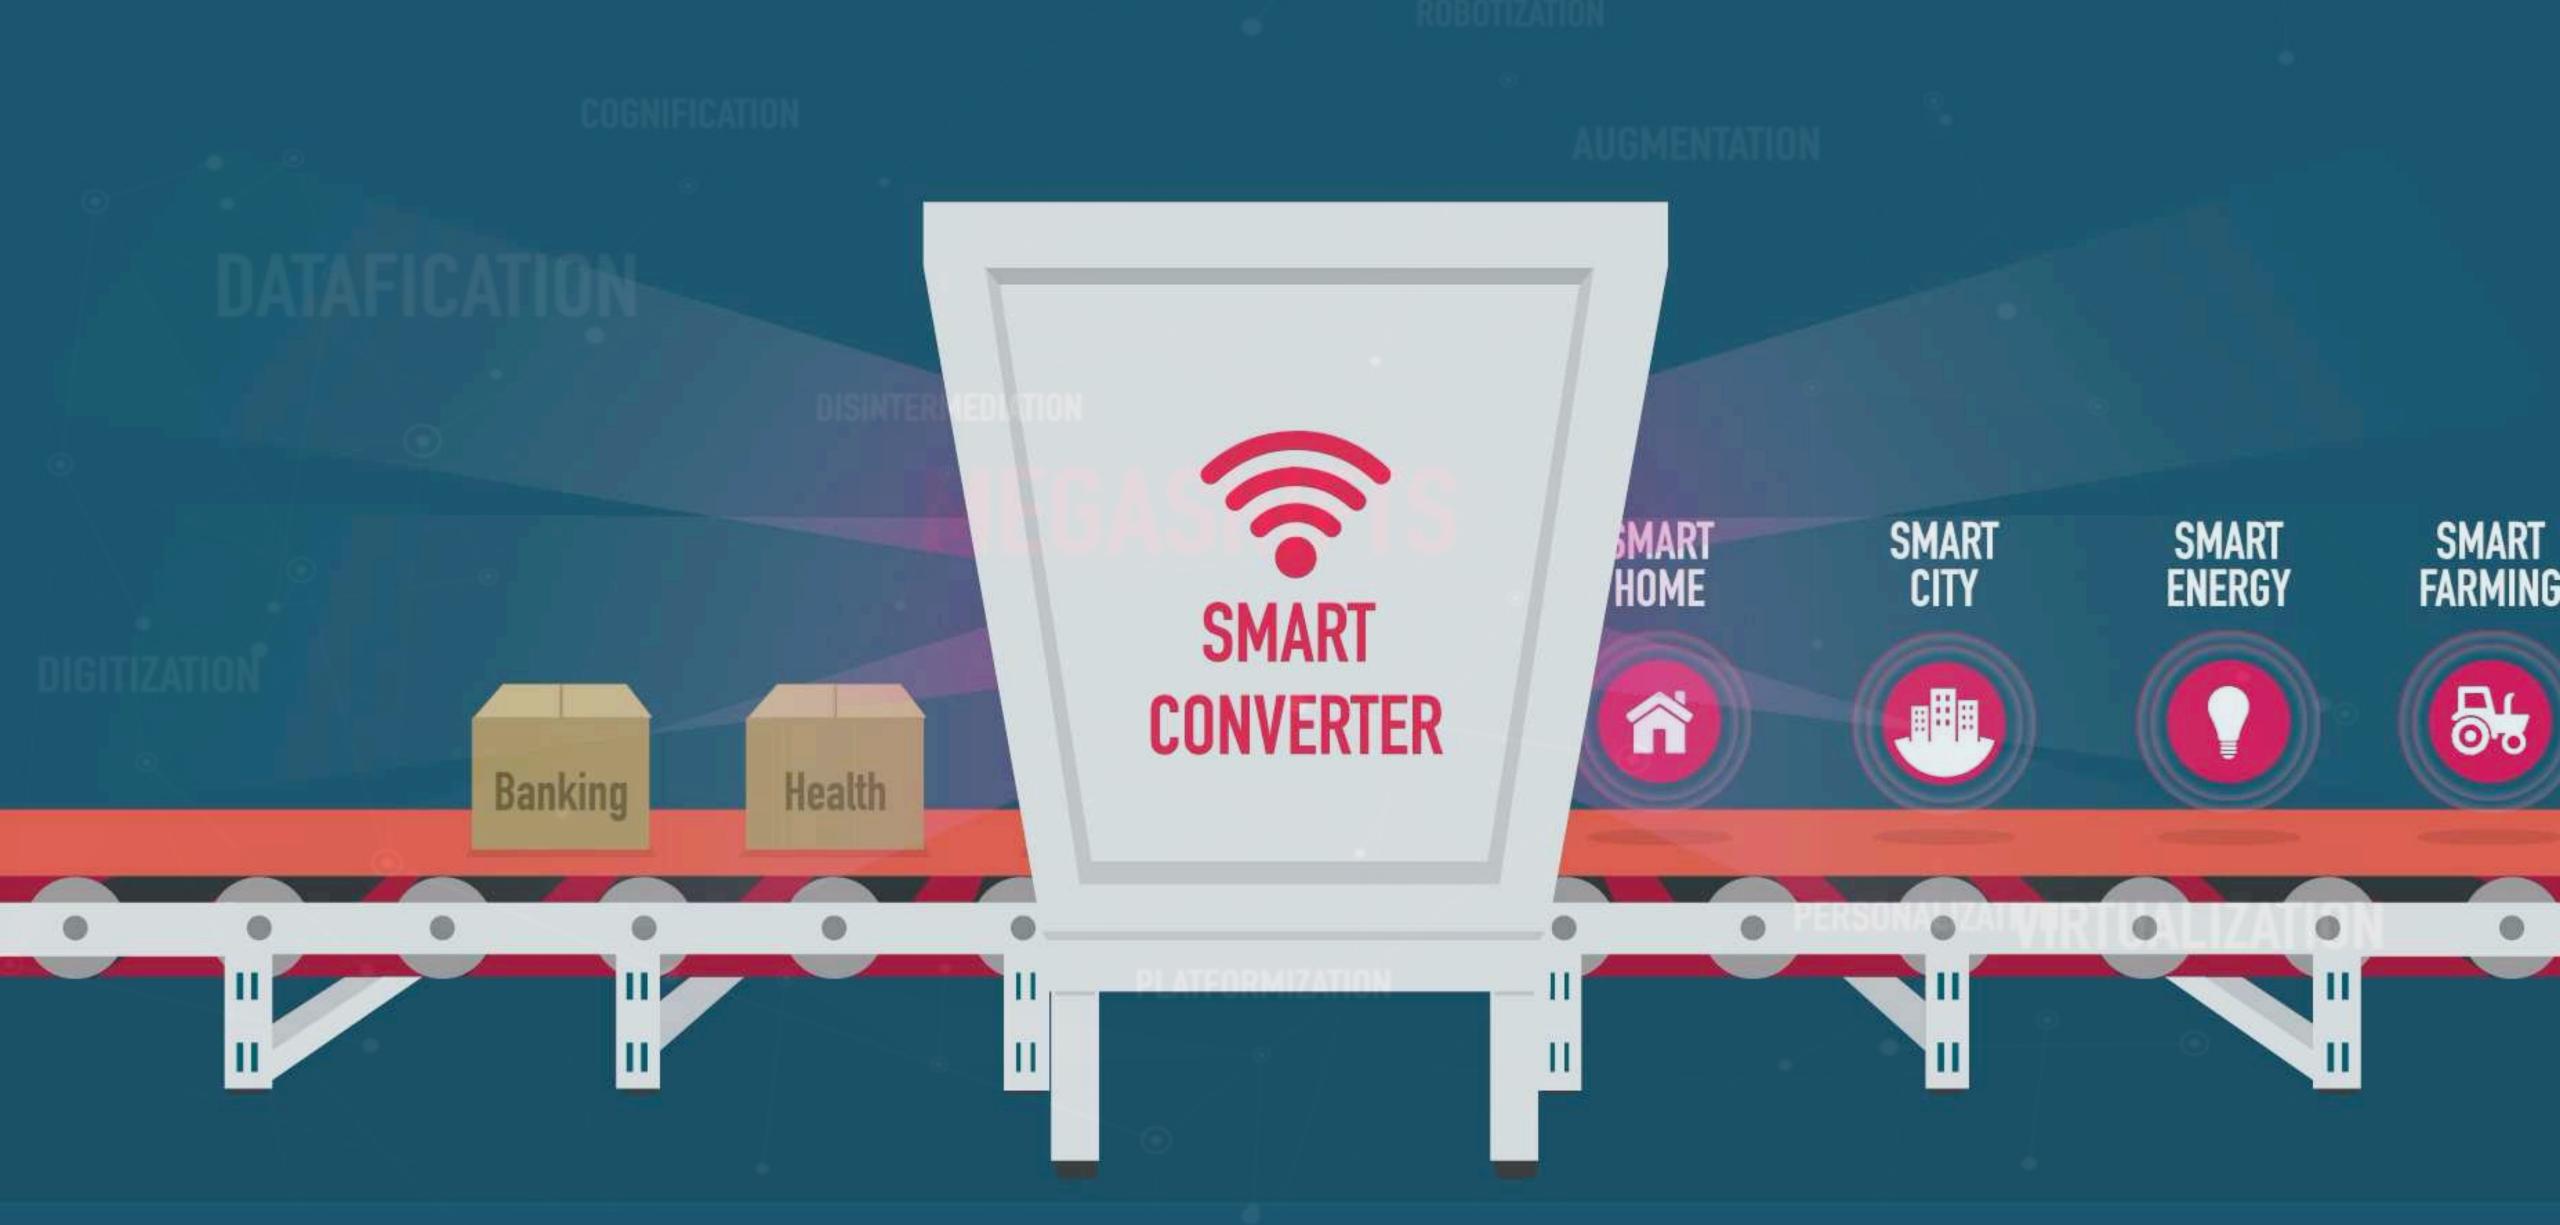

## DIGITAL REVOLUTION

# The next 10 years will bring more change than the previous 100 years

**Big Data** 

'Artificial Intelligence' IA: Smart Everything

**Internet of Everything** 

Cloud and
Super/Quantum
Computing

NUIS
Chat Bots