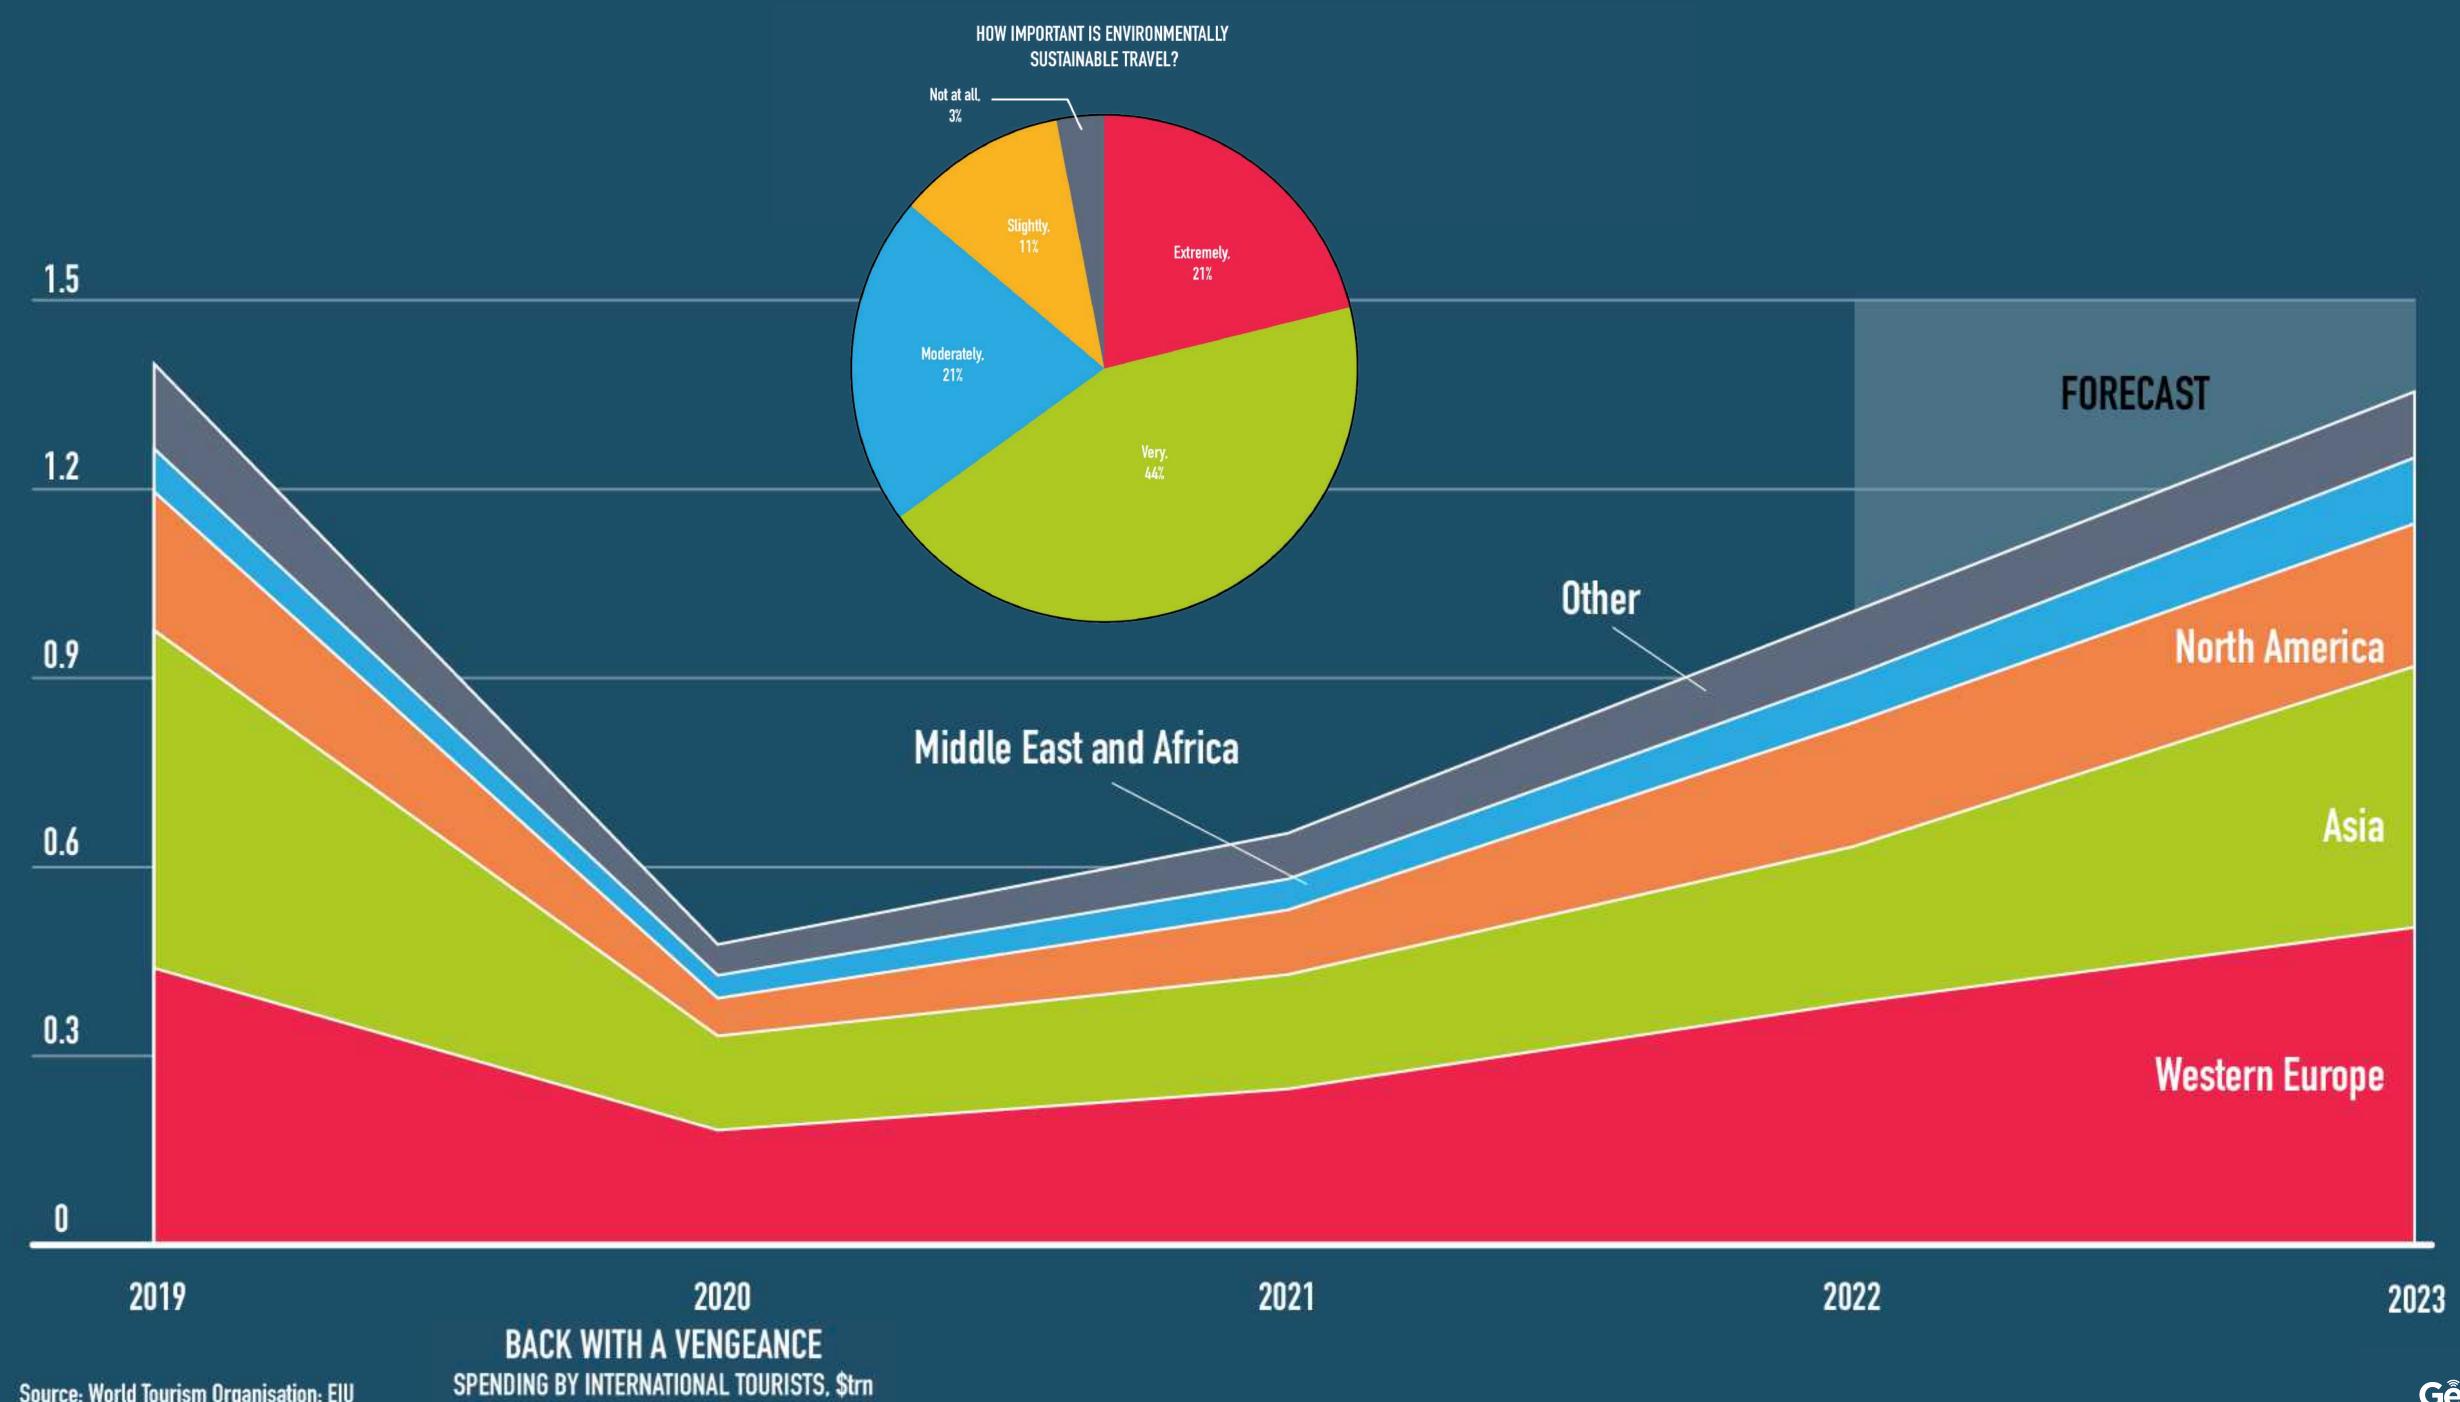

# Sounding the Future: Airlines, Airports, Travel and Tourism













# The purpose of looking at the future is not prediction...

to be BETTER PREPARED





### FLYING, BY THE NUMBERS





### FLYING, BY THE NUMBERS





#### **Business Saver**



Priority boarding (where available)



eJournals



Lounge access (where available)



**Priority Security** Lane (where available)



Empty middle seat



Seat reservation



2 checked bags up to 32kg/70lbs



2 carry-on bags up to 8kg/18lbs



Meal & beverages

- Rebooking: 70 EUR plus possible fare difference
- Refund not possible

**USD 167.48** 

#### **Business Green**



CO2 neutral by compensation and SAF, additional 20% status miles and 20% award miles



Priority boarding (where available)



eJournals



Lounge access (where available)



**Priority Security** Lane (where available)



Empty middle seat



Seat reservation



2 checked bags up to 32kg/70lbs



2 carry-on bags up to 8kg/1