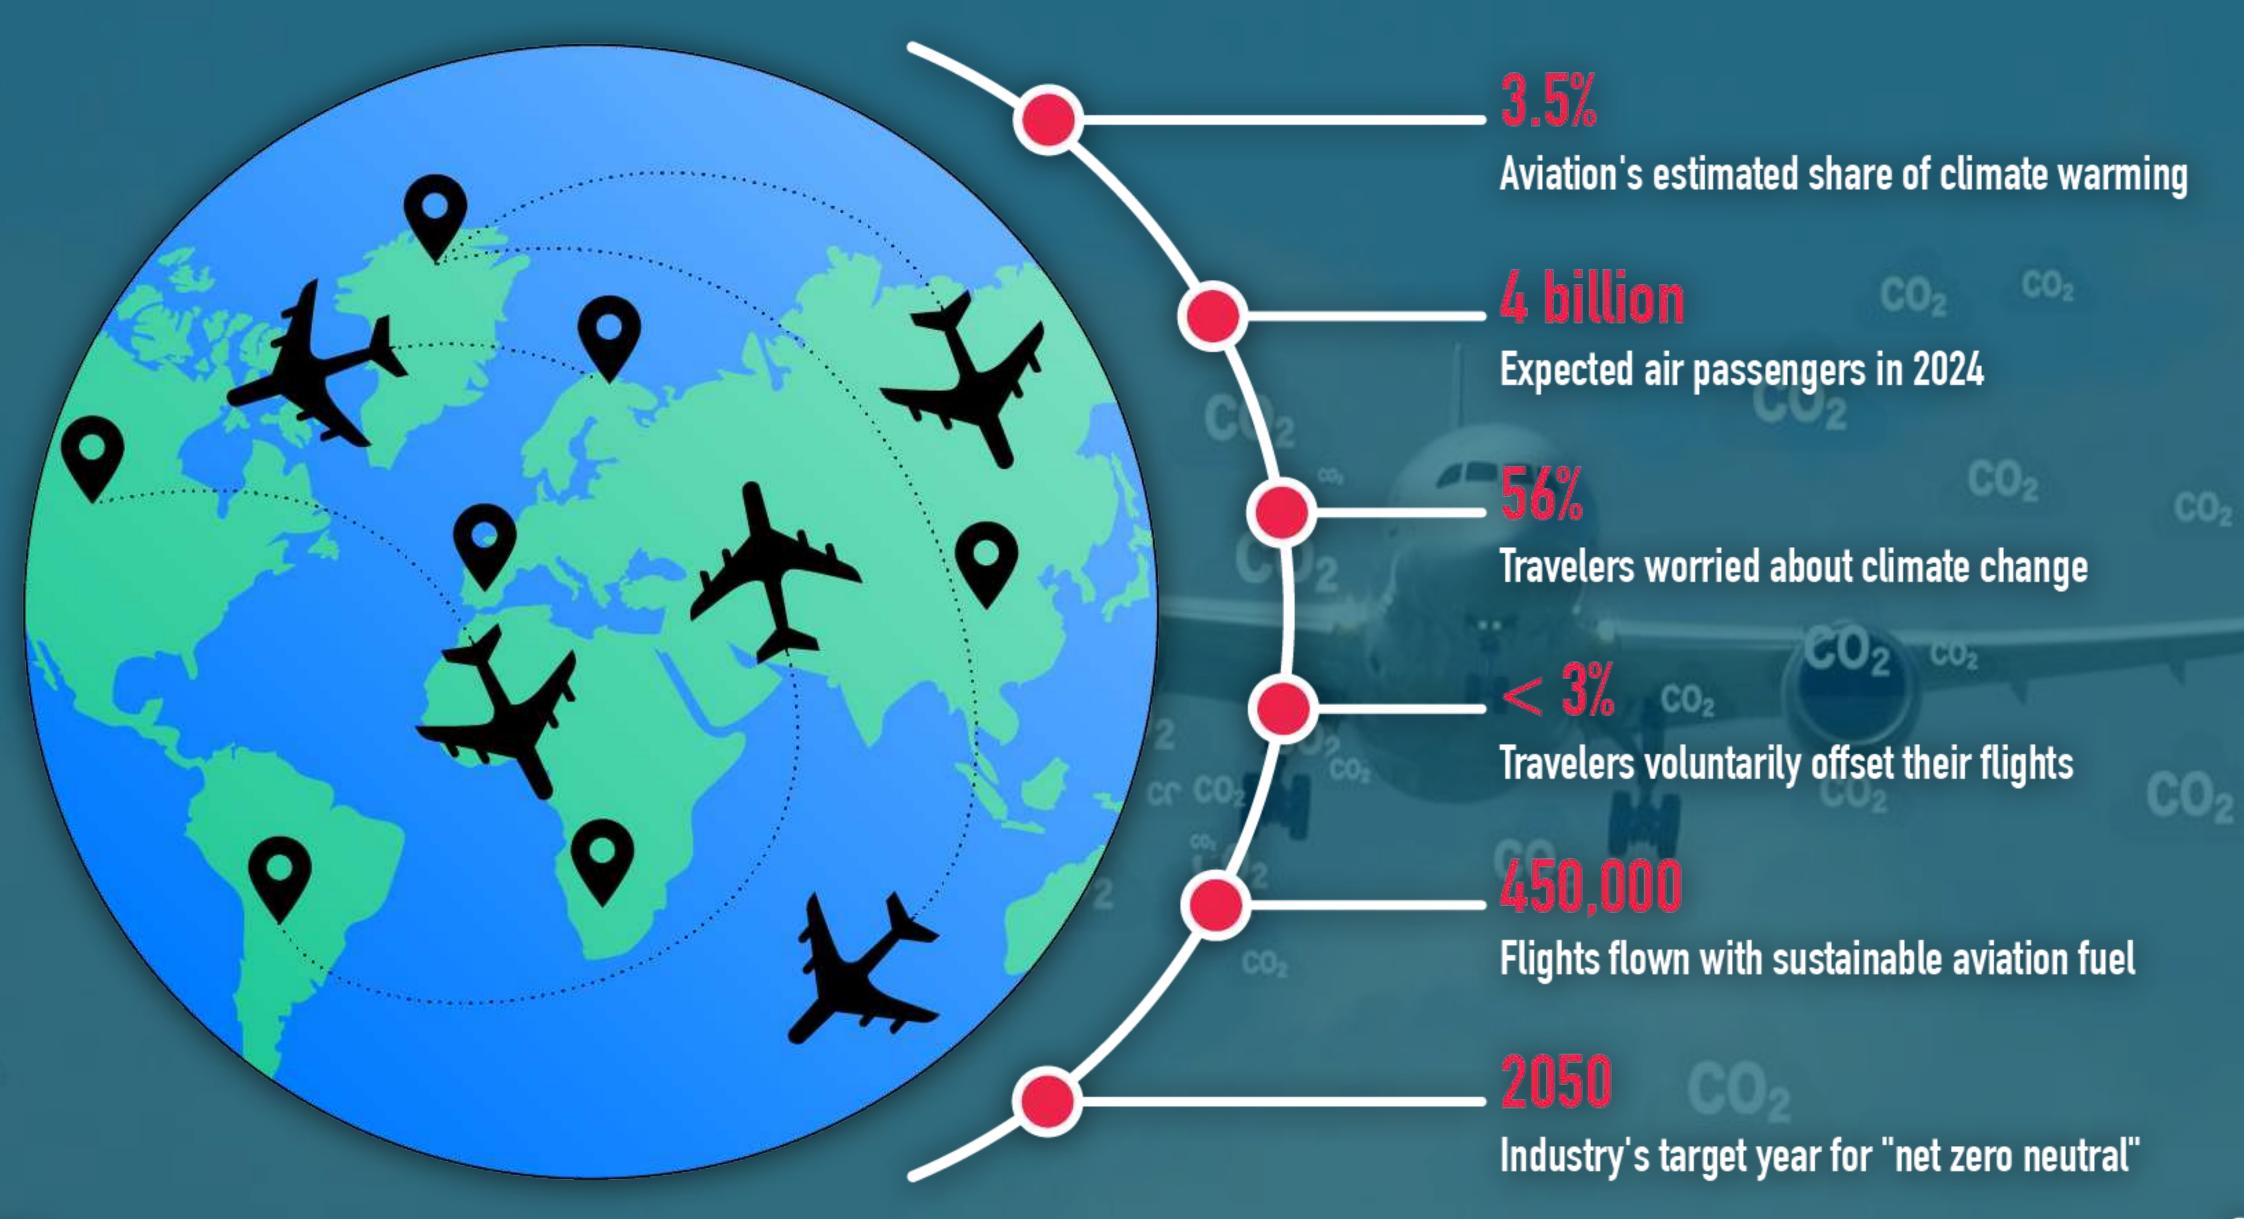

# Sounding the Future: Airlines, Airports, Travel and Tourism













# The purpose of looking at the future is not prediction...

to be BETTER PREPARED





### FLYING, BY THE NUMBERS





### FLYING, BY THE NUMBERS





#### **Business Saver**



Priority boarding (where available)



eJournals



Lounge access (where available)



**Priority Security** Lane (where available)



Empty middle seat



Seat reservation



2 checked bags up to 32kg/70lbs



2 carry-on bags up to 8kg/18lbs



Meal & beverages

- Rebooking: 70 EUR plus possible fare difference
- Refund not possible

**USD 167.48** 

#### **Business Green**



CO2 neutral by compensation and SAF, additional 20% status miles and 20% award miles



Priority boarding (where available)



eJournals



Lounge access (where available)



**Priority Security** Lane (where available)



Empty middle seat



Seat reservation



2 checked bags up to 32kg/70lbs



2 carry-on bags up to 8kg/18lbs



Meal & beverages

- Rebo