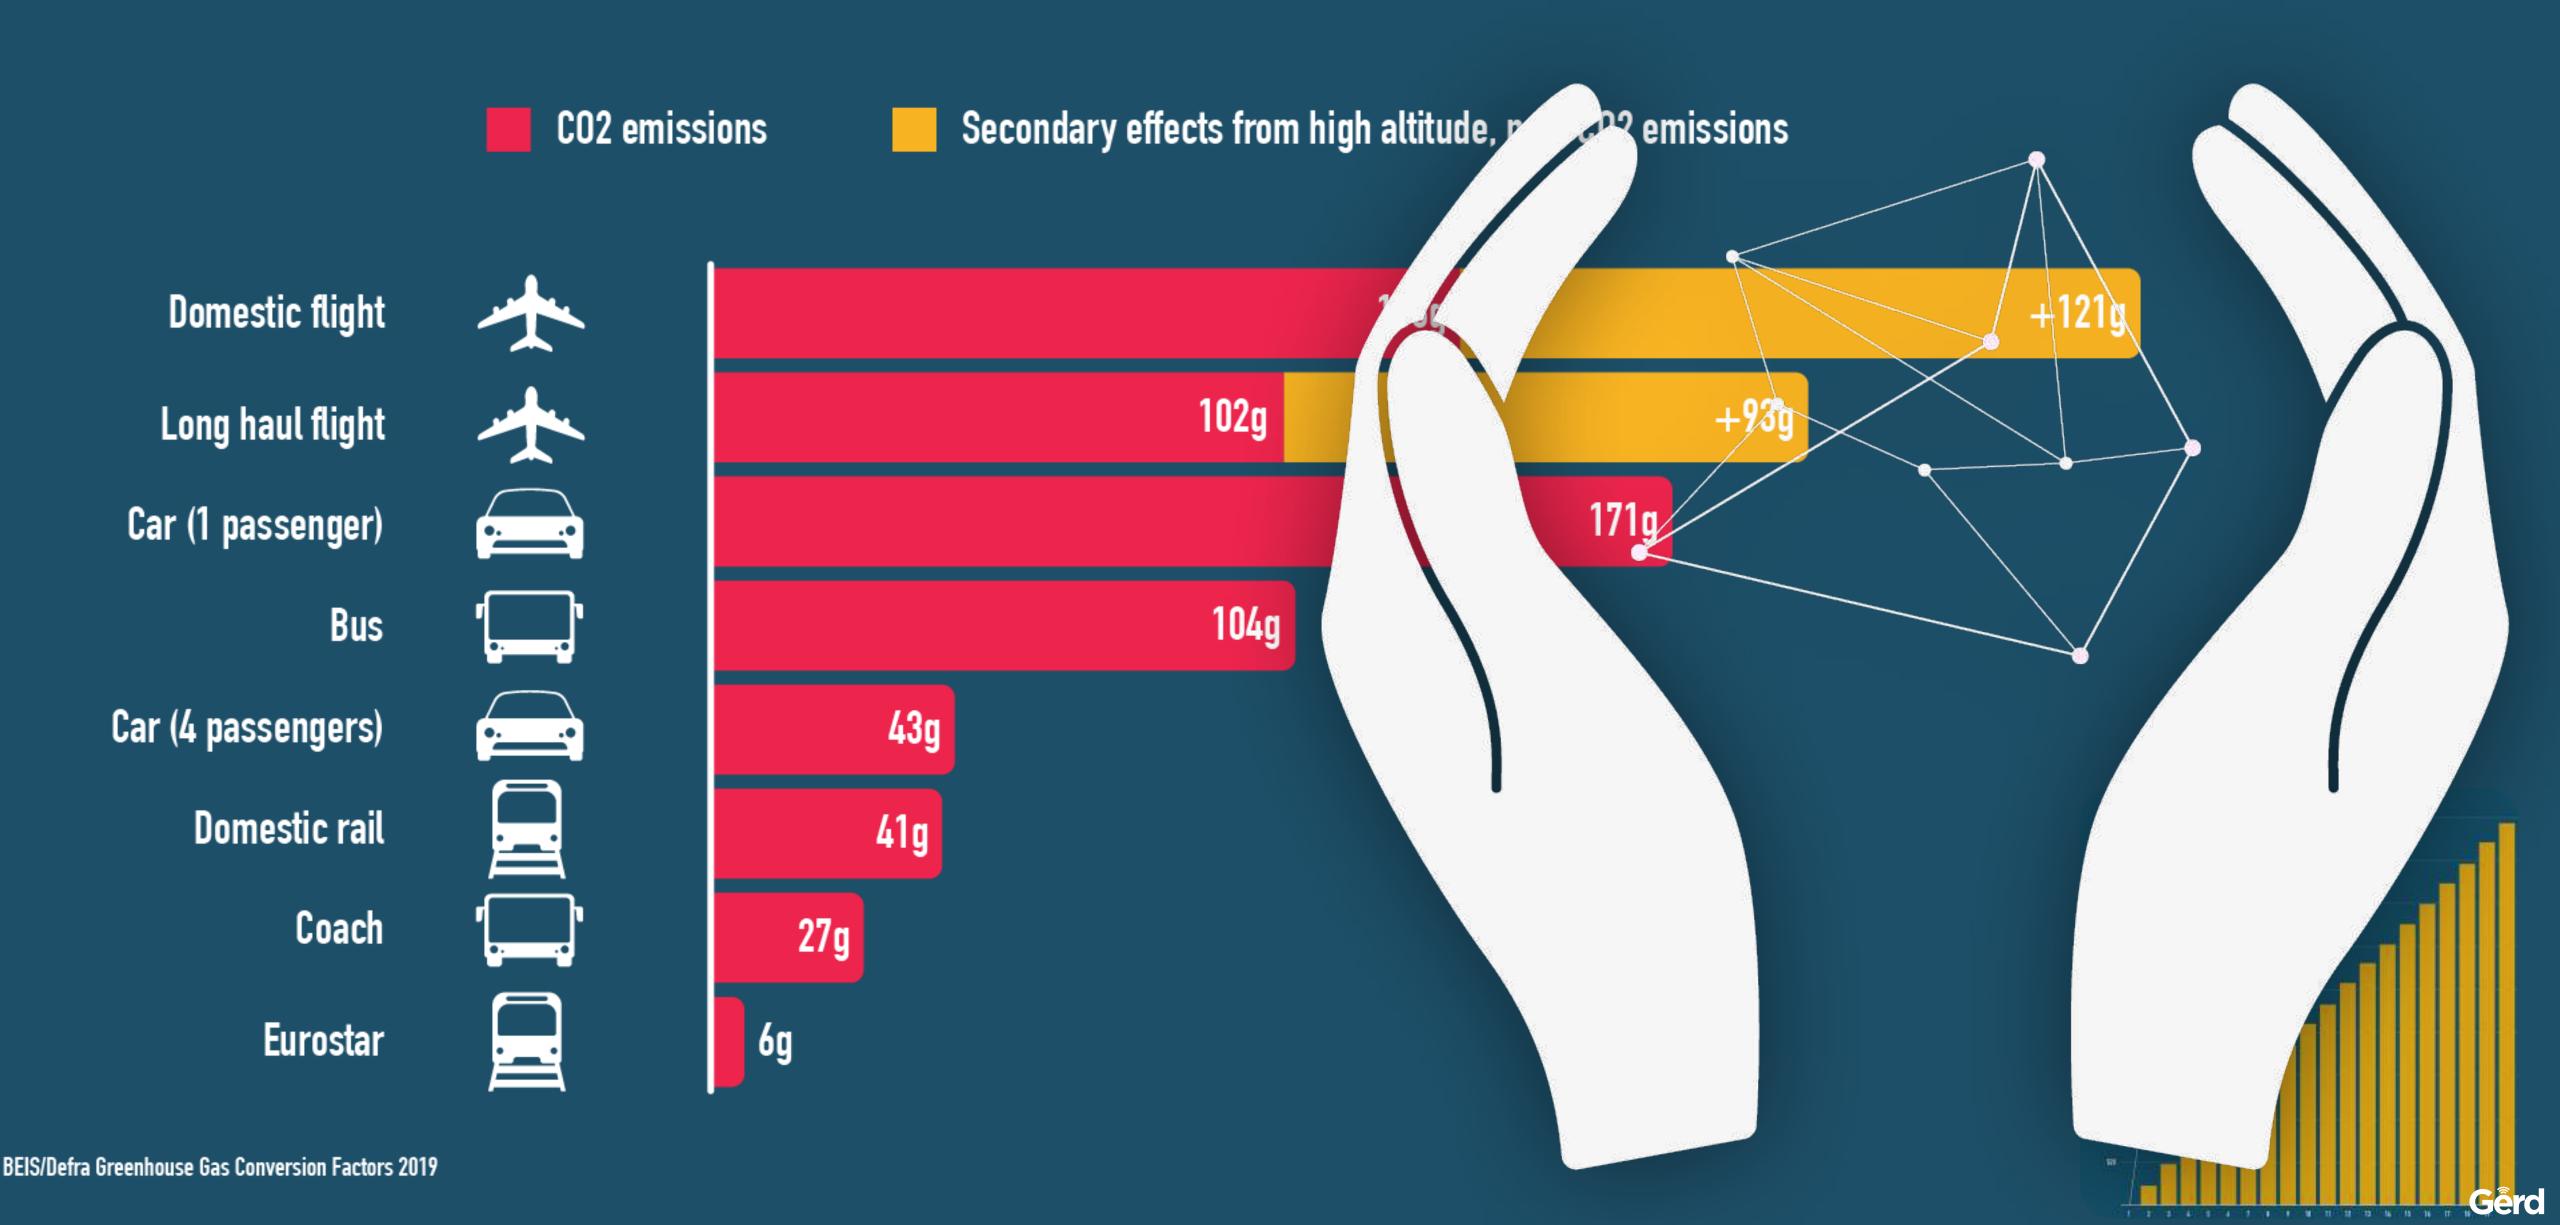

#### EMISSIONS FROM DIFFERENT MODES OF TRANSPORT

#### EMISSIONS PER PASSENGER PER KM TRAVELLED