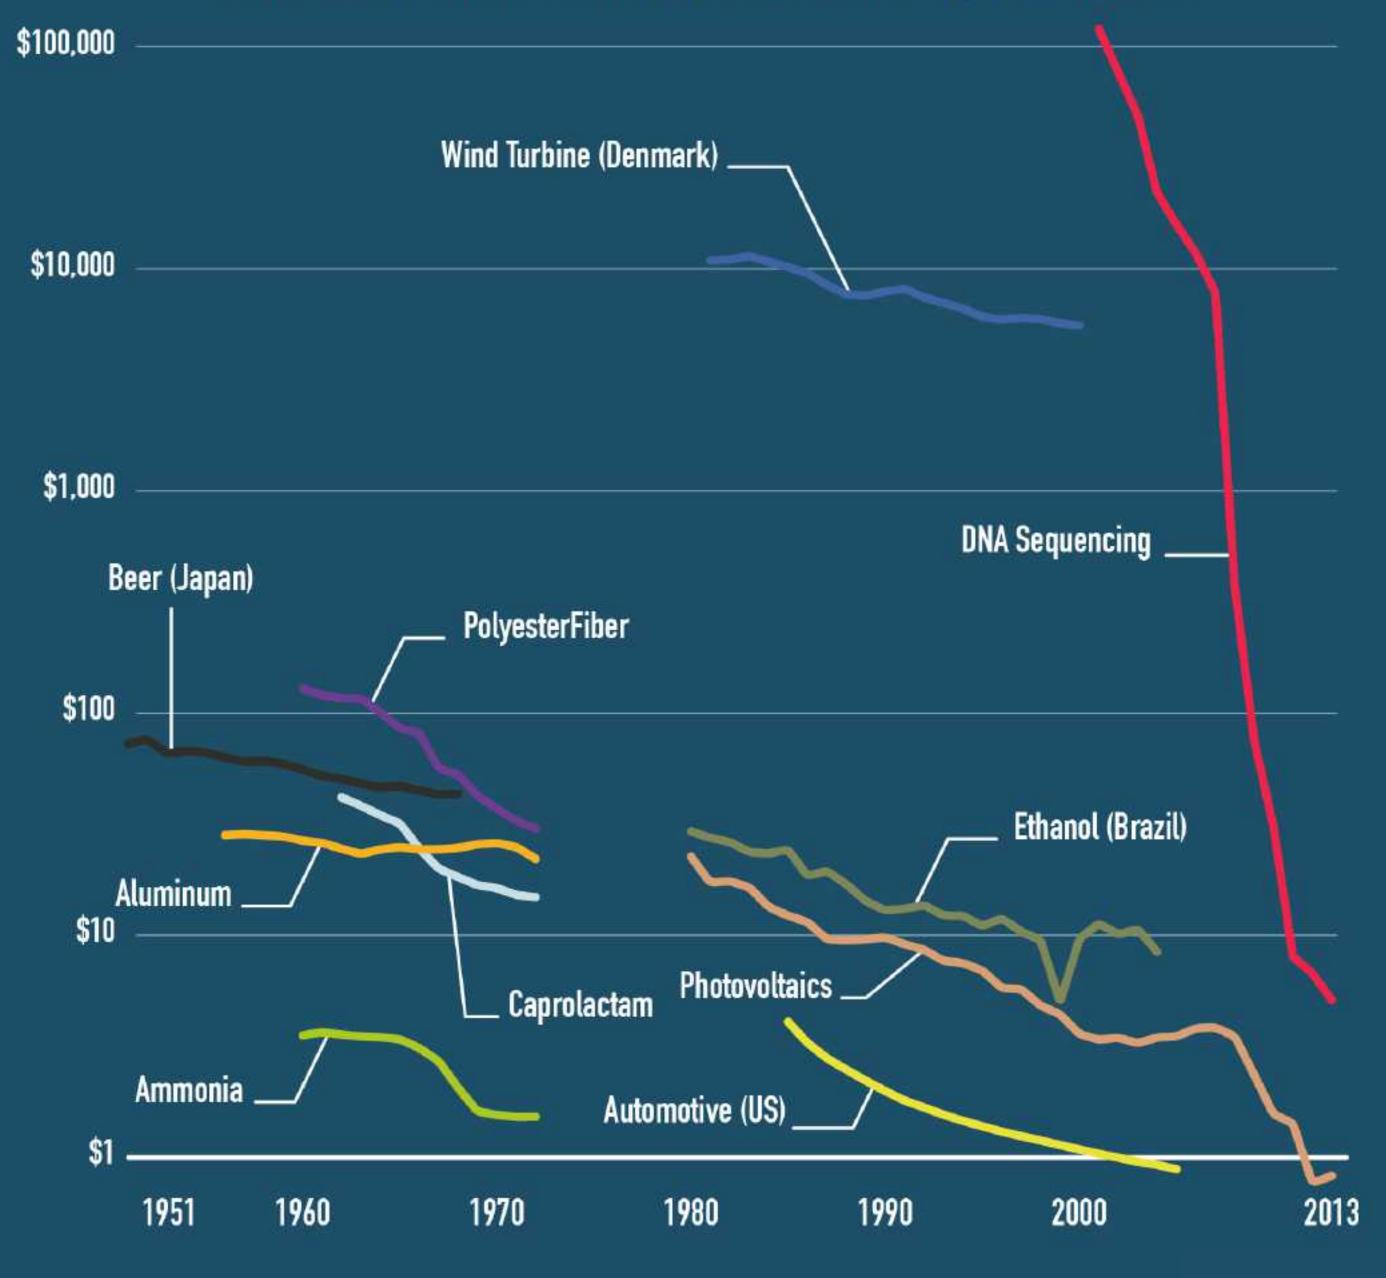

### COSTS OF DIFFERENT TECHNOLOGIES OVER TIME, 1951 TO 2013

There is a very good chance that we can make sustainable airtravel a reality much sooner than we think\*