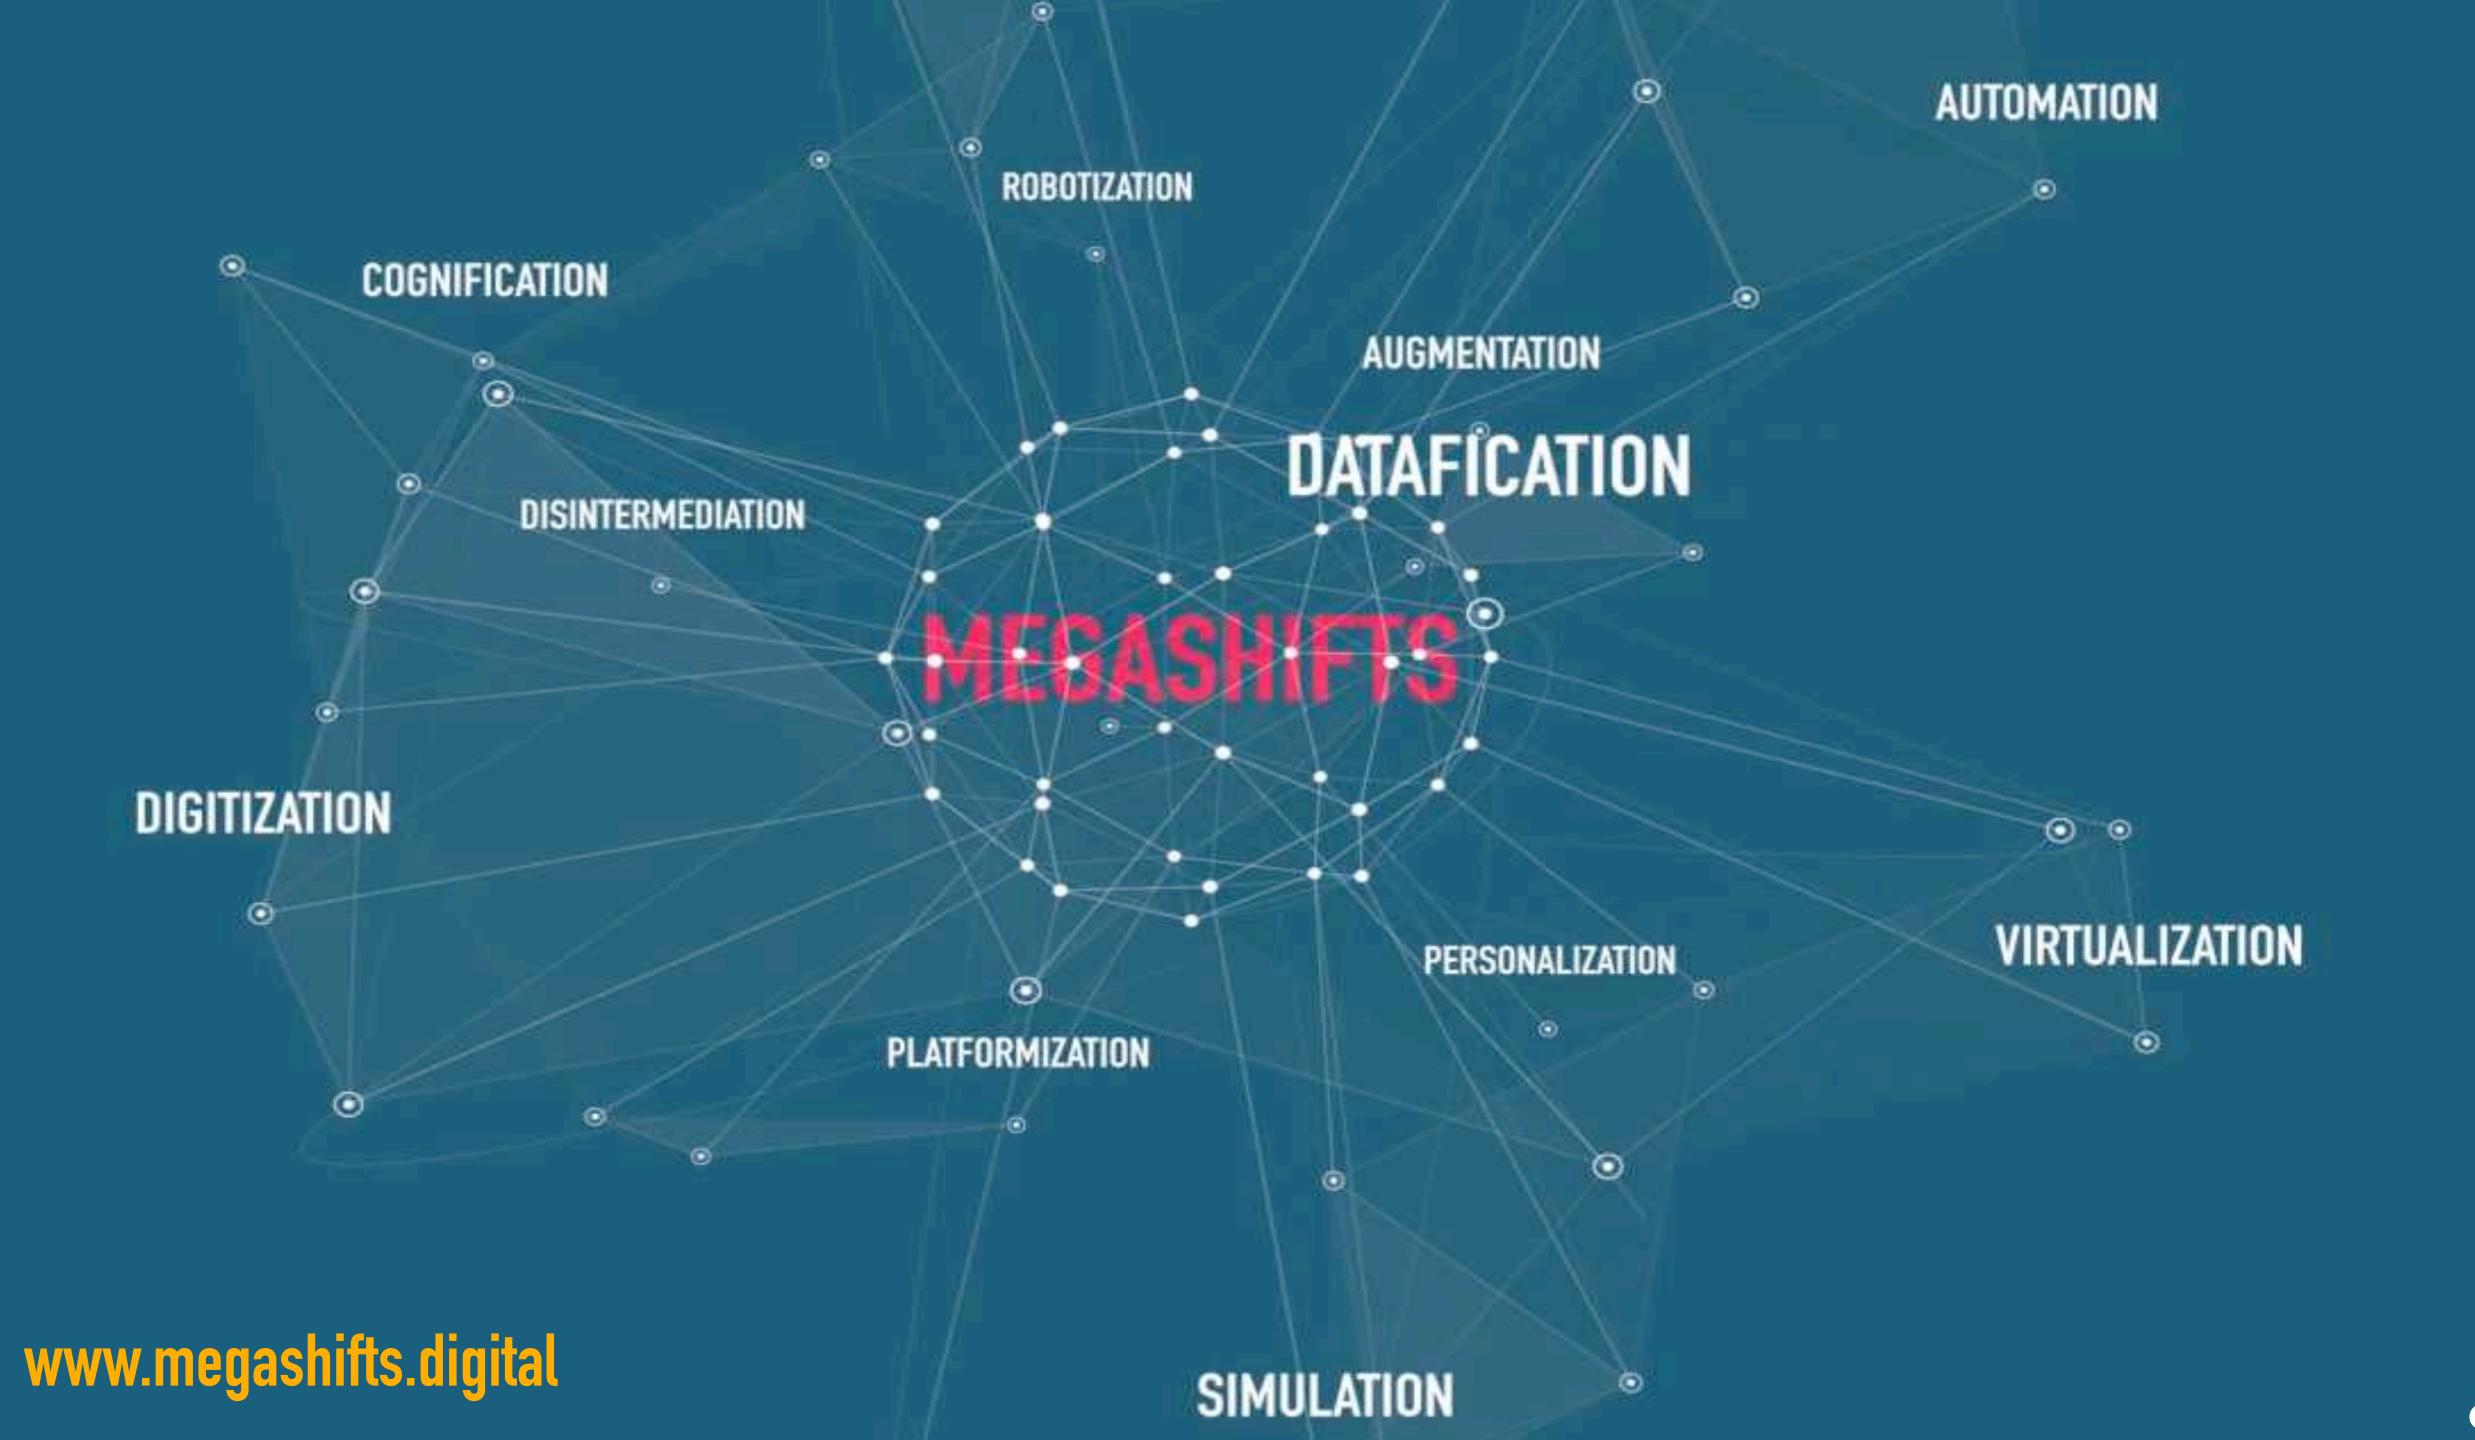

# The next 10 years will bring more change than the previous 100 years

**Big Data** 

'Artificial Intelligence' IA: Smart Everything

**Internet of Everything** 

Cloud and
Super/Quantum
Computing

NUIS
Chat Bots

Blockchain

AR / VR / MR