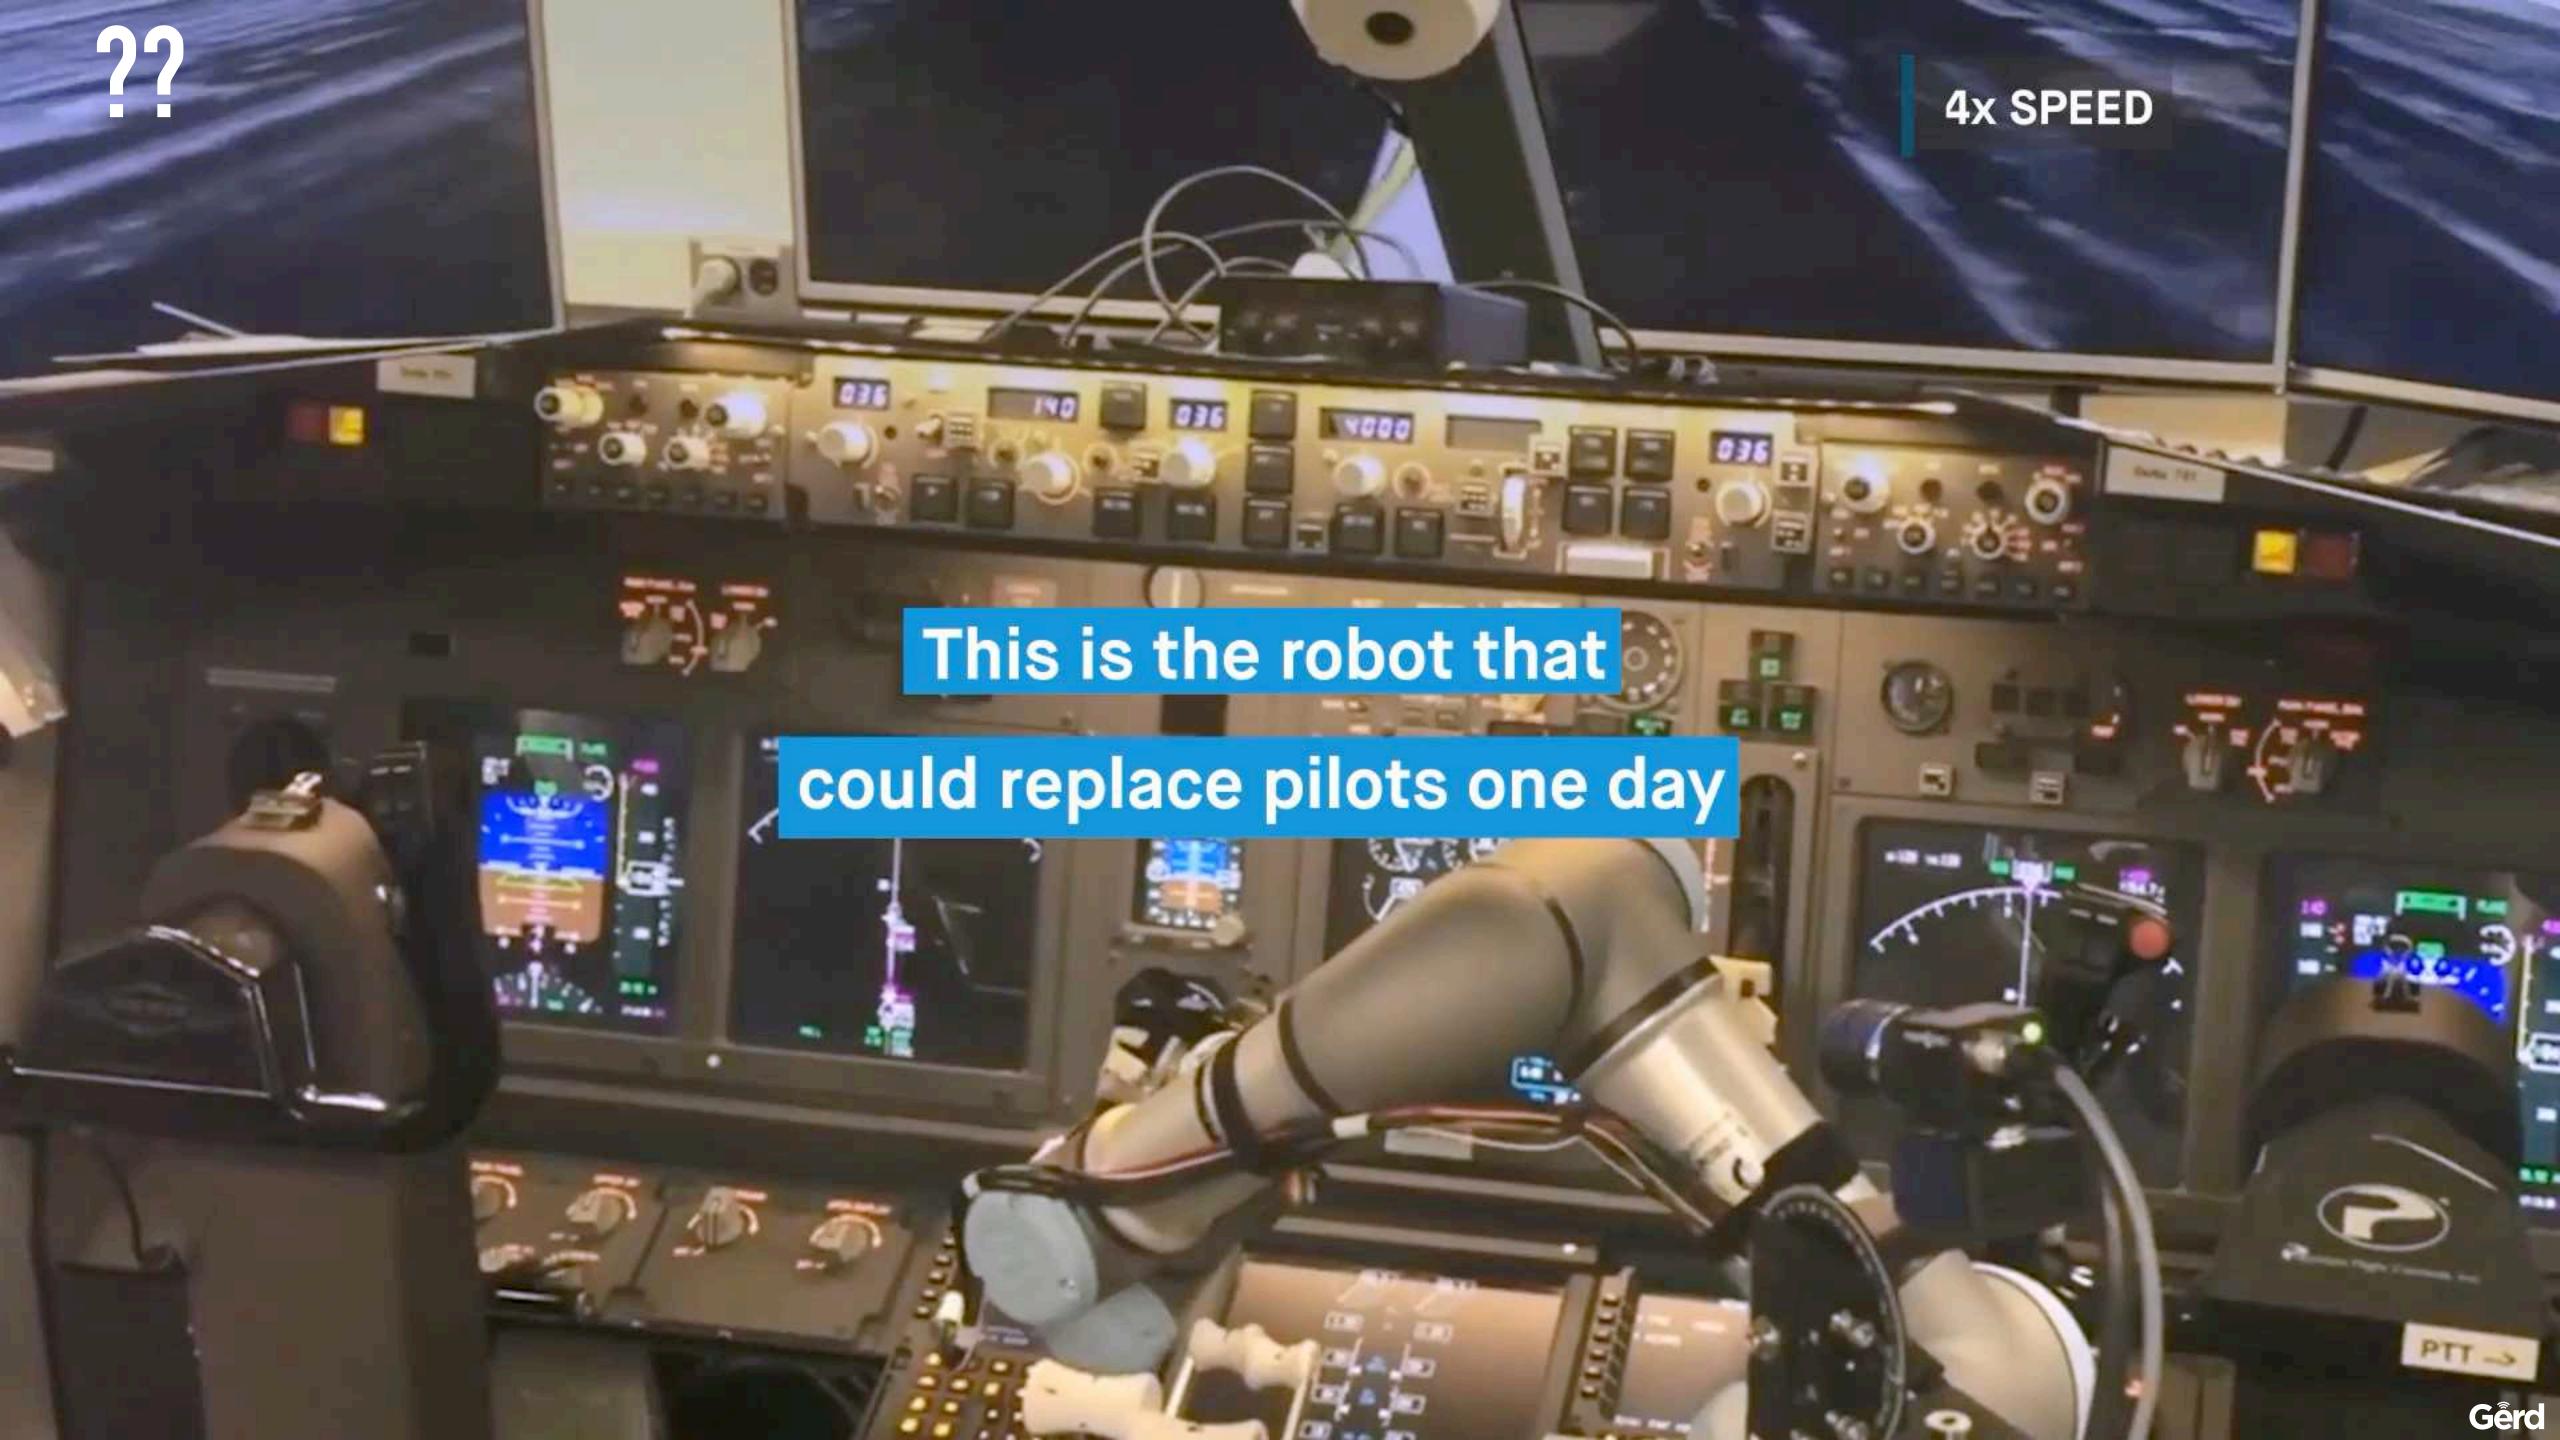

Ι

111 3,186

①

what does chatgpt mean for the future of the aviation industry

As an Al language model, I don't have personal opinions or beliefs. However, I can provide some insights on how ChatGPT, and other similar technologies, may impact the aviation industry in the future.

One potential area where ChatGPT could have an impact is in customer service. Airlines could use chatbots or other AI-based technologies like me to provide more efficient and personalized customer service to passengers. This could involve answering common questions, handling booking and reservation changes, and even providing updates on flight status or delays.

Additionally, ChatGPT and other AI technologies could be used to improve the efficiency and safety of air travel. For example, airlines could use predictive maintenance systems to identify potential issues with aircraft components before they cause a problem. They could also use AI to optimize flight routes and reduce fuel consumption.

Overall, the use of AI in the aviation industry is still in its early stages, and it

Stop generating

...